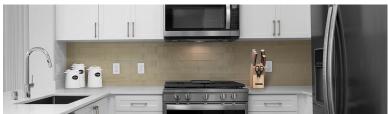

## Finish Package Comparison Chart

Select finishes shown vary throughout the property and are packaged together.

Pick the perfect finishing touch for the apartment you'll love to call home.

| PACKAGE          | CLASSIC PACKAGE I                 | RENOVATED PACKAGE I                    |
|------------------|-----------------------------------|----------------------------------------|
| APPLIANCES       | White                             | Stainless Steel                        |
| KITCHEN FLOORING | Tile Flooring                     | Hard Surface Flooring                  |
| COUNTERTOPS      | White Tile                        | White Speckled Quartz                  |
| CABINETRY        | Oak                               | White                                  |
| BACKSPLASH       | N/A                               | Grey Tile                              |
| FINISHES         | Standard                          | Upgraded                               |
| LIGHTING         | Standard                          | Upgraded                               |
| OTHER FEATURES   | Carpet in Common Areas & Bedrooms | Carpet in Bedrooms (2nd Floor & Above) |